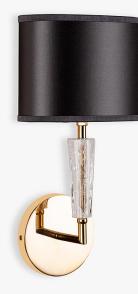

# Nilssen Wall Light

## WL212

Collection Name MOONLIGHT COLLECTION

Although this series of designs has totally evolved, the roots of the design are centred around the work of silversmith Wiwen Nilssen. Considering the corners and facets of his tableware creations, we have softened the geometry of Nilssen's iconic design language and arrived at these stacking glass elements, infusing their cores with richly bubbled detailing which glitter brilliantly when illuminated.

#### Compatible with

Bathroom

WL212 in Bubble Glass and Polished Gold with a 8" Oval Shade in Savoy Satin Seal 31504/29 Trim Top and Bottom in Orissa Silk Magnet 31446/241

## Metal Finish

Antique

\_\_\_\_

**Brushed Nickel** 

Polished Gold Polished Nickel One Size Only WL212, Height: 27 cm (10.63") Width: 12 cm (4.72") Depth: 6.5 cm (2.56") Bulbs: 1 E14 Net Weight: 2 kg / 4 lb