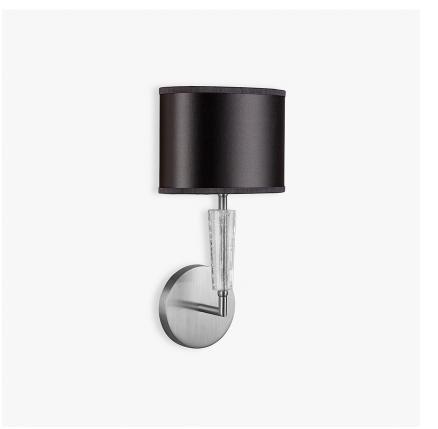

## Nilssen Wall Light

#### WL212

Collection Name

#### Compatible with

Bathroom

WL212 in Bubble Glass and Brushed Nickel with a 8" Oval Shade in Savoy Satin Seal 31504/29 Trim Top and Bottom in Orissa Silk Magnet 31446/241

#### **Glass Finish**

Bubble

#### **Metal Finish**

Antique

Brushed Gold

Brushed Nickel

Polished Gold

Polished Nickel

### **Available Sizes**

One Size Only

WL212,

Height: 27 cm (10.63") Width: 12 cm (4.72") Depth: 6.5 cm (2.56") Bulbs: 1 E14 Net Weight: 2 kg / 4 lb

All our wall lights are suitable for bathrooms if positioned in Zone 3. Please refer to the IP Rating Guide in the Bathroom Section on our website