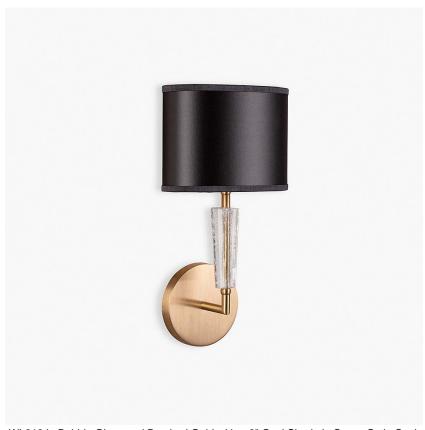

# Nilssen Wall Light

#### WL212

Collection Name

#### **MOONLIGHT COLLECTION**

Although this series of designs has totally evolved, the roots of the design are centred around the work of silversmith Wiwen Nilssen. Considering the corners and facets of his tableware creations, we have softened the geometry of Nilssen's iconic design language and arrived at these stacking glass elements, infusing their cores with richly bubbled detailing which glitter brilliantly when illuminated.

#### Compatible with

Bathroom

WL212 in Bubble Glass and Brushed Gold with a 8" Oval Shade in Savoy Satin Seal 31504/29 Trim Top and Bottom in Orissa Silk Magnet 31446/241

#### **Glass Finish**

Bubble

#### **Metal Finish**

Antique

Brushed Gold

**Brushed Nickel** 

Polished Gold

Polished Nickel

## **Available Sizes**

One Size Only

WL212,

Height: 27 cm (10.63") Width: 12 cm (4.72") Depth: 6.5 cm (2.56") Bulbs: 1 E14 Net Weight: 2 kg / 4 lb

All our wall lights are suitable for bathrooms if positioned in Zone 3. Please refer to the IP Rating Guide in the Bathroom Section on our website