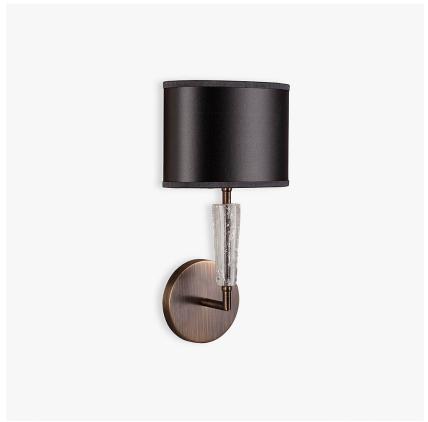

# Nilssen Wall Light

### WL212

Collection Name

#### **MOONLIGHT COLLECTION**

Although this series of designs has totally evolved, the roots of the design are centred around the work of silversmith Wiwen Nilssen. Considering the corners and facets of his tableware creations, we have softened the geometry of Nilssen's iconic design language and arrived at these stacking glass elements, infusing their cores with richly bubbled detailing which glitter brilliantly when illuminated.

# Compatible with

Bathroom

WL212 in Bubble and Brushed Bronze and 8" Oval Shade in James Hare 31504/29 and Trim in 31446/241

### **Glass Finish**

Bubble

### **Metal Finish**

Antique Brushed Brass

Brushed Gold

Brushed Nickel

Polished Gold

Polished Nickel

# **Available Sizes**

One Size Only

WL212,

Height: 27 cm (10.63") Width: 12 cm (4.72") Depth: 6.5 cm (2.56") Bulbs: 1 E14 Net Weight: 2 kg / 4 lb

All our wall lights are suitable for bathrooms if positioned in Zone 3. Please refer to the IP Rating Guide in the Bathroom Section on our website