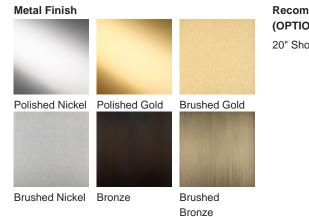

FL293 in Polished Gold and Clear Frosted Lucite with a 20" Short Drum Shade in Silk Crepe Satin 1806W/ 21 Slate

### Recommended Shade(s) (OPTIONAL) 20" Short Drum