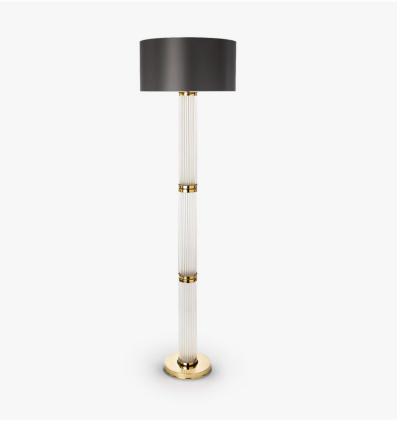

# **Oakland Floor Lamp**

## FL293

Collection Name
ART DECO COLLECTION

An extremely stylish new floor lamp with 28 small rods of cast & polished Lucite surrounding a large central tube of frosted Lucite. With two sets of central brass dividers and a solid brass base, this floor lamp is extremely elegance and timeless.

FL293 in Polished Gold and Clear Frosted Lucite with a 20" Short Drum Shade in Silk Crepe Satin 1806W/ 21 Slate