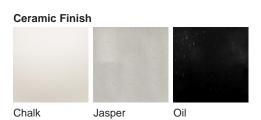

## **TL825**

Collection Name
VEGA COLLECTION

Named in reference to the starburst rays of light which crown stars in astrophotography, the birds eye view of our Optic table lamp reveals a superb structure which visually represents these light optics. Viewed from the side the visual concept which inspired this design is totally disguised, but this new dimension offers a totally unique play on the original inspiration and gives a transitional look as the ceramic fins carve out a traditional shape in an ultramodern style. A triumph of this collection, the Optic table lamp makes a convincing entrance to our collection in three statement looks; Chalk, Jasper and Oil.