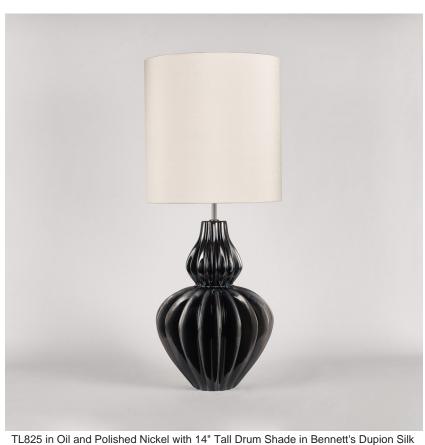

#### Compatible with

Yacht Club

TL825 in Oil and Polished Nickel with 14" Tall Drum Shade in Bennett's Dupion Silk Hint of Pink 5018/50X