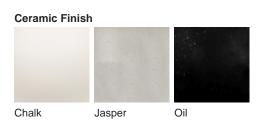

### **TL825**

Collection Name
VEGA COLLECTION

Named in reference to the starburst rays of light which crown stars in astrophotography, the birds eye view of our Optic table lamp reveals a superb structure which visually represents these light optics. Viewed from the side the visual concept which inspired this design is totally disguised, but this new dimension offers a totally unique play on the original inspiration and gives a transitional look as the ceramic fins carve out a traditional shape in an ultramodern style. A triumph of this collection, the Optic table lamp makes a convincing entrance to our collection in three statement looks; Chalk, Jasper and Oil.