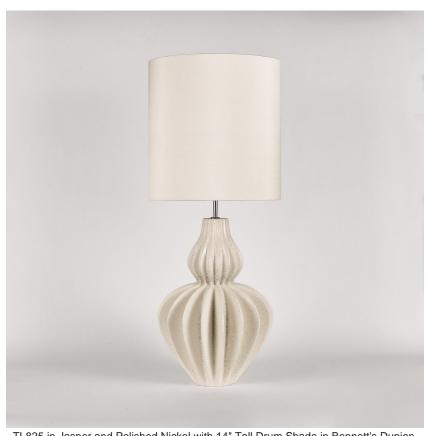

### **TL825**

Collection Name
VEGA COLLECTION

Named in reference to the starburst rays of light which crown stars in astrophotography, the birds eye view of our Optic table lamp reveals a superb structure which visually represents these light optics. Viewed from the side the visual concept which inspired this design is totally disguised, but this new dimension offers a totally unique play on the original inspiration and gives a transitional look as the ceramic fins carve out a traditional shape in an ultramodern style. A triumph of this collection, the Optic table lamp makes a convincing entrance to our collection in three statement looks; Chalk, Jasper and Oil.

### Compatible with

Yacht Club

TL825 in Jasper and Polished Nickel with 14" Tall Drum Shade in Bennett's Dupion Silk Hint of Pink 5018/50X

### **Available Sizes**

Size One

TL825,

Height: 54.8 cm (21.57") Diameter: 31.5 cm (12.4") Bulbs: 1 x 40W E27 Cable Exit: Bottom

Dimensions are measured from the base of the lamp to the middle of the bulb holder and are excluding shade. Overall height with recommended 14" tall drum shade is 87.8cm - 35.6"