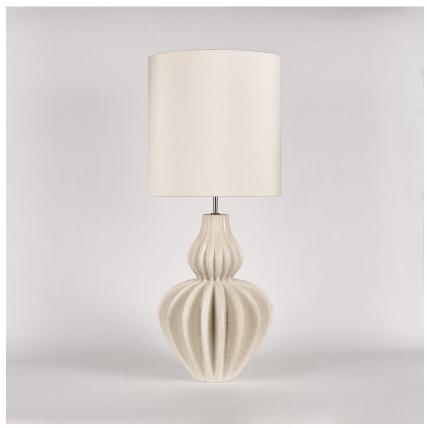

# **Optic Lamp**

## **TL825**

Collection Name
VEGA COLLECTION

Named in reference to the starburst rays of light which crown stars in astrophotography, the birds eye view of our Optic table lamp reveals a superb structure which visually represents these light optics. Viewed from the side the visual concept which inspired this design is totally disguised, but this new dimension offers a totally unique play on the original inspiration and gives a transitional look as the ceramic fins carve out a traditional shape in an ultramodern style. A triumph of this collection, the Optic table lamp makes a convincing entrance to our collection in three statement looks; Chalk, Jasper and Oil.

## **Available Sizes**

Size One

TL825,

Height: 54.8 cm (21.57")
Diameter: 31.5 cm (12.4")
Bulbs: 1 x 40W E27
Cable Exit: Bottom

Dimensions are measured from the base of the lamp to the middle of the bulb holder and are excluding shade. Overall height with recommended 14" tall drum shade is 87.8cm - 35.6"