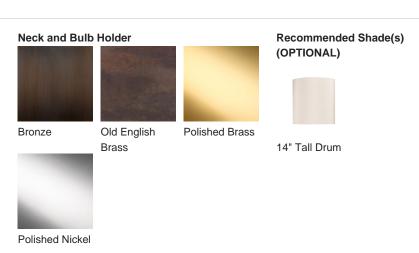

#### Compatible with

TL825 in Jasper and Polished Nickel with 14" Tall Drum Shade in Bennett's Dupion Silk Hint of Pink 5018/50X

#### Available Finishes