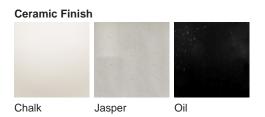

## **TL825**

Collection Name
VEGA COLLECTION

Named in reference to the starburst rays of light which crown stars in astrophotography, the birds eye view of our Optic table lamp reveals a superb structure which visually represents these light optics. Viewed from the side the visual concept which inspired this design is totally disguised, but this new dimension offers a totally unique play on the original inspiration and gives a transitional look as the ceramic fins carve out a traditional shape in an ultramodern style. A triumph of this collection, the Optic table lamp makes a convincing entrance to our collection in three statement looks; Chalk, Jasper and Oil.

#### Available Finishes