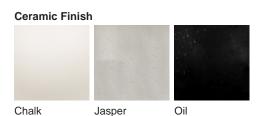

## **TL825**

Collection Name
VEGA COLLECTION

Named in reference to the starburst rays of light which crown stars in astrophotography, the birds eye view of our Optic table lamp reveals a superb structure which visually represents these light optics. Viewed from the side the visual concept which inspired this design is totally disguised, but this new dimension offers a totally unique play on the original inspiration and gives a transitional look as the ceramic fins carve out a traditional shape in an ultramodern style. A triumph of this collection, the Optic table lamp makes a convincing entrance to our collection in three statement looks; Chalk, Jasper and Oil.