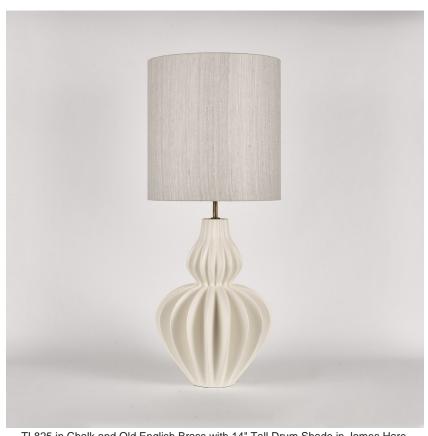

## **TL825**

Collection Name
VEGA COLLECTION

Named in reference to the starburst rays of light which crown stars in astrophotography, the birds eye view of our Optic table lamp reveals a superb structure which visually represents these light optics. Viewed from the side the visual concept which inspired this design is totally disguised, but this new dimension offers a totally unique play on the original inspiration and gives a transitional look as the ceramic fins carve out a traditional shape in an ultramodern style. A triumph of this collection, the Optic table lamp makes a convincing entrance to our collection in three statement looks; Chalk, Jasper and Oil.

#### Compatible with

Yacht Club

TL825 in Chalk and Old English Brass with 14" Tall Drum Shade in James Hare

Vyne Silk French Grey 31625/10