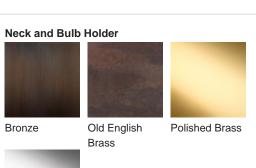

reference to the starburst rays of light which crown stars in astrophotography, the birds eye view of our Optic table lamp reveals a superb structure which visually represents these light optics. Viewed from the side the visual concept which inspired this design is totally disguised, but this new dimension offers a totally unique play on the original inspiration and gives a transitional look as the ceramic fins carve out a traditional shape in an ultramodern style. A triumph of this collection, the Optic table lamp makes a convincing entrance to our collection in three statement looks; Chalk, Jasper and Oil.

#### Compatible with



Yacht Club



TL825 in Chalk and Old English Brass with 14" Tall Drum Shade in James Hare

Vyne Silk French Grey 31625/10

# **Available Finishes**

Silver





Polished Nickel





## **Available Sizes**

Size One

TL825,

Height: 54.8 cm (21.57")
Diameter: 31.5 cm (12.4")
Bulbs: 1 x 40W E27
Cable Exit: Bottom

Dimensions are measured from the base of the lamp to the middle of the bulb holder and are excluding shade. Overall height with recommended 14" tall drum shade is 87.8cm - 35.6"