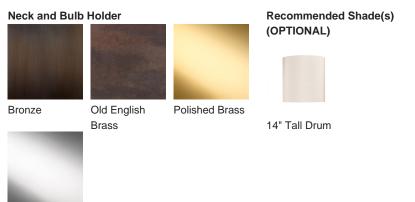

# TL825 in Chalk and Old English Brass with 14" Tall Drum Shade in James Hare Vyne Silk French Grey 31625/10

### Available Finishes

Polished Nickel