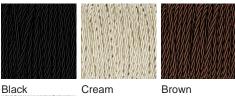

## Silk Flex

Black

Brown

Silver

Size One TL825, Height: 54.8 cm (21.57") Diameter: 31.5 cm (12.4") Bulbs: 1 × 40W E27 Cable Exit: Bottom

Dimensions are measured from the base of the lamp to the middle of the bulb holder and are excluding shade. Overall height with recommended 14" tall drum shade is 87.8cm - 35.6"