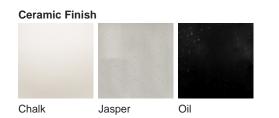

# Collection Name VEGA COLLECTION

Named in reference to the starburst rays of light which crown stars in astrophotography, the birds eye view of our Optic table lamp reveals a superb structure which visually represents these light optics. Viewed from the side the visual concept which inspired this design is totally disguised, but this new dimension offers a totally unique play on the original inspiration and gives a transitional look as the ceramic fins carve out a traditional shape in an ultramodern style. A triumph of this collection, the Optic table lamp makes a convincing entrance to our collection in three statement looks; Chalk, Jasper and Oil.