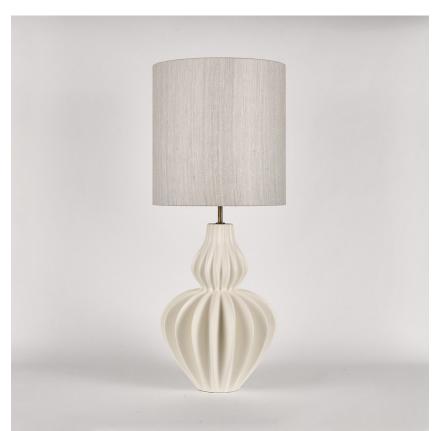

# TL825 in Chalk and Old English Brass with 14" Tall Drum Shade in James Hare Vyne Silk French Grey 31625/10

## Silk Flex

Black

Brown

Silver

Size One TL825, Height: 54.8 cm (21.57") Diameter: 31.5 cm (12.4") Bulbs: 1 × 40W E27 Cable Exit: Bottom

Dimensions are measured from the base of the lamp to the middle of the bulb holder and are excluding shade. Overall height with recommended 14" tall drum shade is 87.8cm - 35.6"