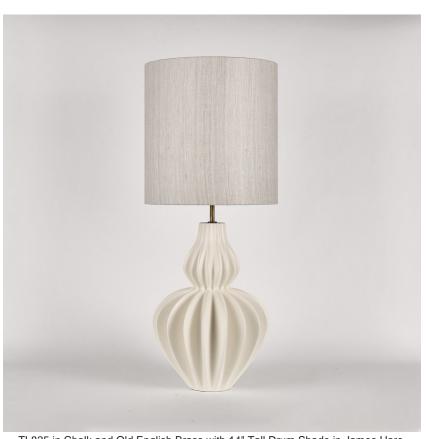

### **TL825**

Collection Name
VEGA COLLECTION

Named in reference to the starburst rays of light which crown stars in astrophotography, the birds eye view of our Optic table lamp reveals a superb structure which visually represents these light optics. Viewed from the side the visual concept which inspired this design is totally disguised, but this new dimension offers a totally unique play on the original inspiration and gives a transitional look as the ceramic fins carve out a traditional shape in an ultramodern style. A triumph of this collection, the Optic table lamp makes a convincing entrance to our collection in three statement looks; Chalk, Jasper and Oil.

#### Compatible with

Yacht Club

TL825 in Chalk and Old English Brass with 14" Tall Drum Shade in James Hare

Vyne Silk French Grey 31625/10

Silver