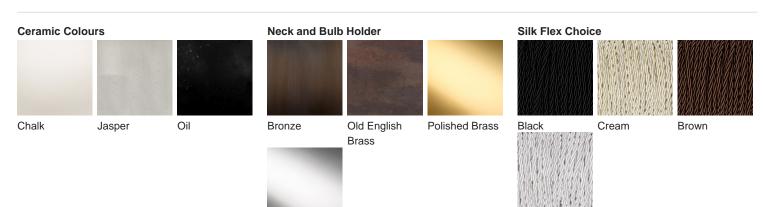

### **TL825**

Collection Name
VEGA COLLECTION

Named in reference to the starburst rays of light which crown stars in astrophotography, the birds eye view of our Optic table lamp reveals a superb structure which visually represents these light optics. Viewed from the side the visual concept which inspired this design is totally disguised, but this new dimension offers a totally unique play on the original inspiration and gives a transitional look as the ceramic fins carve out a traditional shape in an ultramodern style. A triumph of this collection, the Optic table lamp makes a convincing entrance to our collection in three statement looks; Chalk, Jasper and Oil.

## Available Finishes

Polished Nickel