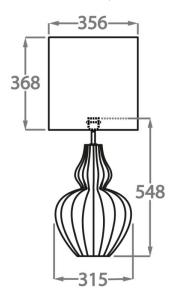

# Size One

TL825,

Height: 54.8 cm (21.57")
Diameter: 31.5 cm (12.4")
1 x 40W E27
Max Watt and Lamps: 40W x 1

Dimensions are measured from the base of the lamp to the middle of the bulb holder and are excluding shade. Overall height with recommended 14" tall drum shade is 87.8cm - 35.6"