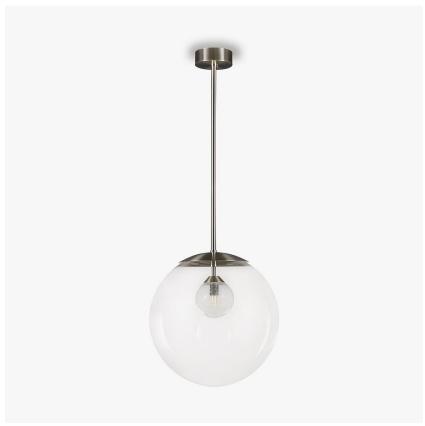

### CL854-PEN

Collection Name
ANIMA COLLECTION

The Orbis pendant lights combine timeless sophistication with modern artistry. Featuring meticulously crafted glass spheres with a beautiful inner glass globe design feature, inspired by celestial orbits and the beauty of planetary motion, the Orbis Pendant evokes a sense of weightless elegance, with its luminous glass spheres appearing to float effortlessly. These pendants are available in three finishes: Olive, Cacao, and Clear. The pendants embody the perfect balance of design and functionality, making them an exceptional addition to any décor. Whether suspended individually for understated elegance or clustered together to create a dramatic statement, the Orbis Pendants radiate a warm and inviting glow. Perfect for living areas, dining spaces, or grand entrances, they add a contemporary touch while enhancing the atmosphere of any interior.

CL854-PEN in Clear and Brushed Nickel

#### **Available Sizes**

Size One

CL854-PEN, Height: 40 cm (15.75") Diameter: 40 cm (15.75") Bulbs: 1 x 5W E14 Net Weight: 7 kg / 15 lb

The dimensions of the central rod and ceiling rose are not included in the height measurements.