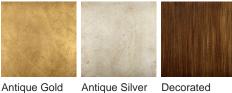

#### **Available Finishes**

#### Metal Finish

Leaf

Antique Gold Leaf ver Decorated Bronze 1 Light WL81-1, Height: 45 cm (17.72") Diameter: 20 cm (7.87") Bulbs: 1 × 42w ES Max E14 Net Weight: 1 kg / 2 lb **2 Light** WL81-2, Height: 45 cm (17.72") Diameter: 40 cm (15.75") Bulbs: 2 x 42w ES Max E14 Net Weight: 1 kg / 2 lb