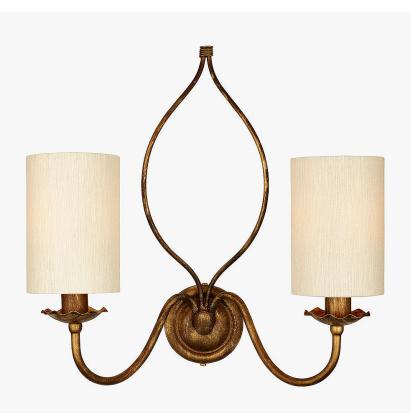

# Padua Wall Light

### WL81-2

Collection Name
FLORENTINE COLLECTION

A classic, more feminine Florentine wall light of great simplicity and elegance.

WL81-2 in Decorated Bronze with 4 Inch Tall Drum Shades in 5018W/ 03

#### Metal Finish

Leaf

Antique Gold Leaf ver Decorated Bronze 1 Light WL81-1, Height: 45 cm (17.72") Diameter: 20 cm (7.87") Bulbs: 1 × 42w ES Max E14 Net Weight: 1 kg / 2 lb **2 Light** WL81-2, Height: 45 cm (17.72") Diameter: 40 cm (15.75") Bulbs: 2 x 42w ES Max E14 Net Weight: 1 kg / 2 lb