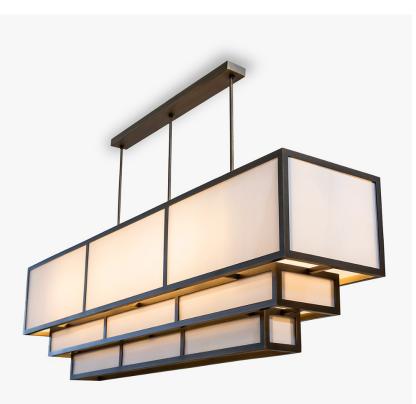

# **Parchment Chandelier**

## CL130

Collection Name MOONLIGHT COLLECTION

The Parchment series brings us all the pomp and splendour of an Art Deco theatre hall with its cascading form, which emits a cosy, warming glow. The golden tones and rectilinear style of this ceiling light transports us back to The Roaring Twenties with an uncomplicated look which has stood the test of time; the parchment panels convey an essence of the classic Tiffany lighting designs with a monochromatic update to the styling. This design may be minimalistic, but its boldness will still demand the limelight.

#### Available Finishes

CL130 in Brushed Bronze and Parchment Panels

Size One CL130-150, Height: 50 cm (19.69") Width: 38 cm (14.96") Length: 150 cm (59.06") Bulbs: 9 × 40W E27 Net Weight: 20 kg / 44 lb