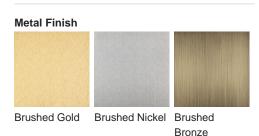

#### Available Finishes

CL130 in Brushed Bronze and Parchment Panels

Size One CL130-150, Height: 50 cm (19.69") Width: 38 cm (14.96") Length: 150 cm (59.06") Bulbs: 9 × 40W E27 Net Weight: 20 kg / 44 lb