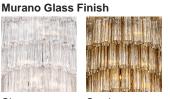

### **Available Finishes**

#### Metal Finish

Brushed Chrome Bronze

Clear Pentagonal Glass

Smoke Pentagonal Glass