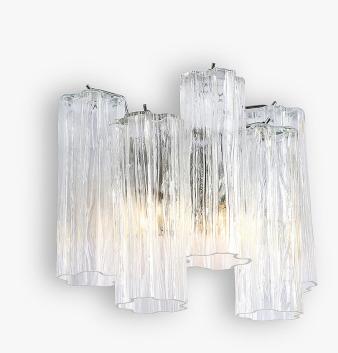

## WL418

Collection Name RETRO MURANO COLLECTION

A Murano glass classic design from the 1950s. Evergreen and still contemporary.

#### Compatible with

Bathroom

WL418 in Clear Pentagonal Murano Glass and Chrome

#### Metal Finish

Brushed Chrome Bronze

Clear Pentagonal Glass

Smoke Pentagonal Glass