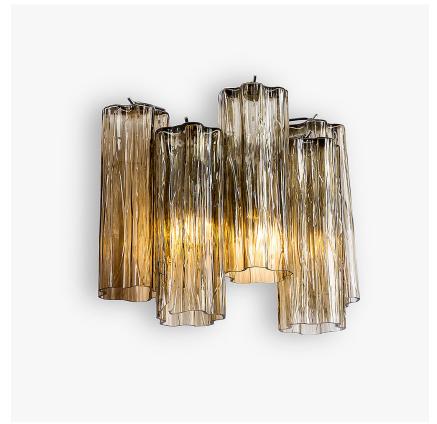

# **Pentagon Wall Light**

# WL418

Collection Name

# **RETRO MURANO COLLECTION**

A Murano Glass classic design from the 1950s. Evergreen and still contemporary.

#### Compatible with

Bathroom

WL418 in Smoke Pentagonal Murano Glass Tubes and Chrome