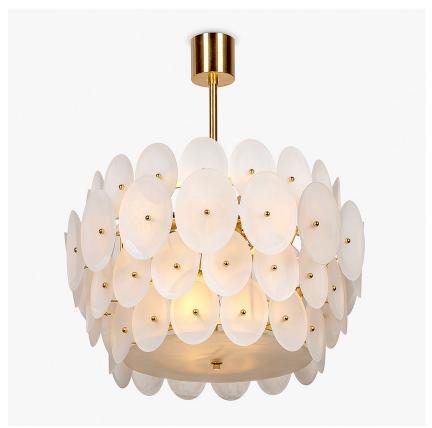

## Perle Chandelier

## CL61

Collection Name **HALCYON COLLECTION** 

A cache of sixty-two pearlescent plates form this glowing crown of ultimate beauty and grandeur, each with a gold or silver bead nestled into its centre and a frosted glass diffuser to ensure elegance from every angle. The alabaster glass featured in this sophisticated chandelier is evocative of the natural nacre of the pearl oyster's deep-sea treasure trove and emits an empyreal radiance when lit

#### Compatible with

CL61-SM in Alabaster Glass and Brushed Gold