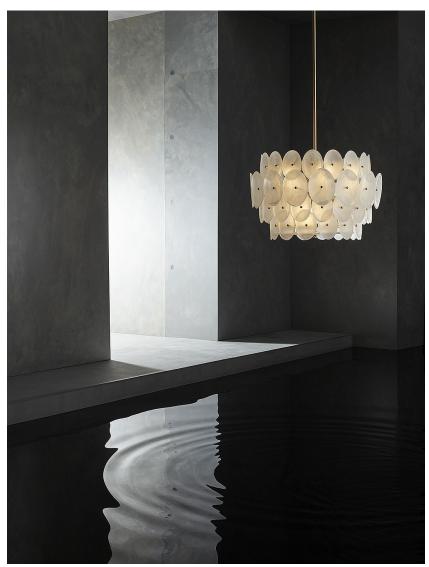

# Perle Chandelier

# CL61-XL-150

Collection Name
HALCYON COLLECTION

A cache of sixty-two pearlescent plates form this glowing crown of ultimate beauty and grandeur, each with a gold or silver bead nestled into its centre and a frosted glass diffuser to ensure elegance from every angle. The alabaster glass featured in this sophisticated chandelier is evocative of the natural nacre of the pearl oyster's deep-sea treasure trove and emits an empyreal radiance when lit.

#### Compatible with

CL61-XL-150 in Alabaster Murano Glass and Brushed Gold

# Murano Glass Finish

Alabaster

Small

CL61-SM,

Height: 41 cm (16.14") Diameter: 62.5 cm (24.61") Bulbs: 9 x LED 5W G9 LED

Net Weight: 30 kg / lb

Large

CL61-LA, Height: 41 cm (16.14") Diameter: 80 cm (31.5")