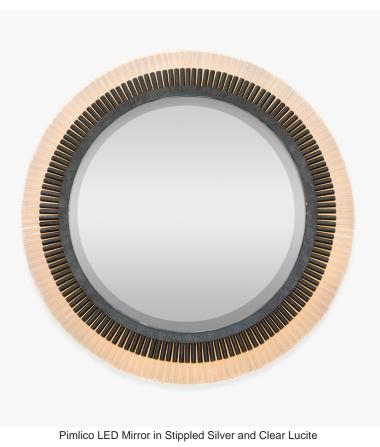

#### M108-LED

Collection Name **REFLECT COLLECTION** 

Originally a variation of our Battersea Chandelier, this revision of our popular Pimlico Chandelier will become the centerpiece of any space. Featuring an optional eco-friendly LED strip round the mirror's circumference, a warm halo effect is created by the illumination through the clear lucite rods.

Pimlico LED Mirror in Stippled Silver and Clear Lucite