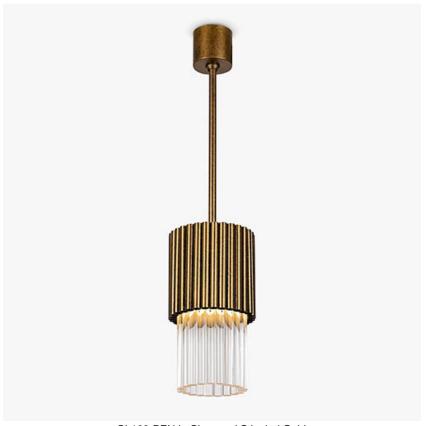

## CL108-PEN

Collection Name

#### **MAYFAIR COLLECTION**

The latest addition to join our Mayfair collection, the Pimlico pendant is inspired by brutalist designs from the 1970s. It is constructed from a straight cut series of either clear or frosted Lucite rods with brass tubes which can be finished in either a stippled gold, stippled bronze or stippled silver finish to offer a more distressed look to the design

CL108-PEN in Clear and Stippled Gold

# **Available Sizes**

Size One

CL108-PEN, Height: 40 cm (15.75") Diameter: 20 cm (7.87") Bulbs: 3 x 40W G9 Net Weight: 10 kg / 22 lb

The dimensions of the central supporting rod and ceiling rose are not included in the height measurements. The standard rod and ceiling rose is 50cm (20") high if not otherwise specified by the customer.