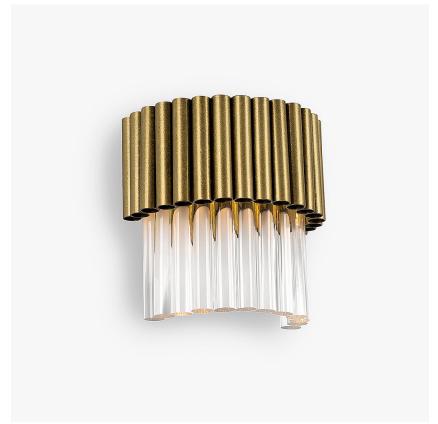

# **Pimlico Wall Light**

# WL108

Collection Name

# **MAYFAIR COLLECTION**

An edgy new wall light inspired by brutalist designs from the 1970s, which is available in our new distressed finishes. This design is made out of a series of random brass tubes and Lucite rods, which produces a unique piece of modern wall sculpture with a suble lighting effect. This wall light matches our new Chandelier.

# Compatible with

WL108 in Clear and Stippled Gold