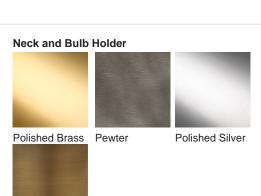

# **BELLA FIGURA**

## **Pod Lamp**

### **TL662**

Collection Name

### **HALCYON COLLECTION**

Like a vial of enchanted elixir, these enticing glass droplets are undeniably seductive. The Pod table lamp is unbound by moulds; each takes on its own unique character, capturing the fluidity of the handformed glass. IMPORTANT NOTE: Heliotrope finish is currently only available in singles.



TL662 in Clear Glass and Antique Brass with a 9" Tall Drum Shade in Dupion 5018W/116

#### **Available Finishes**





Antique Brass



### Silk Flex







Black

Silver

Brown

Cream

#### **Available Sizes**

One size only

TL662,
Height: 26 cm (10.24")
Diameter: 15 cm (5.91")
Bulbs: 1 × 40W E27
Cable Exit: Top

Dimensions are measured from the base of the lamp to the middle of the bulb holder and are excluding shade The overall height with a 9" tall drum shade 45cm - 17.5"

Finish note: As these glass lamps are handmade by our artisans in England, they may vary slightly from piece to piece in dimension and appearance