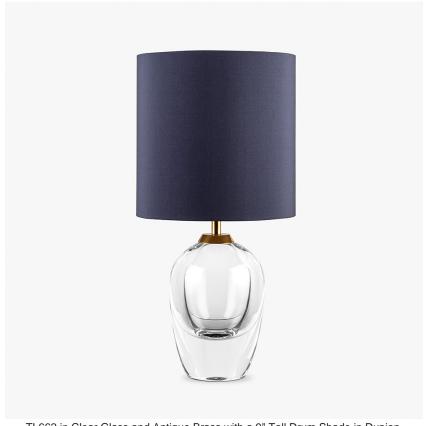

TL662 in Clear Glass and Antique Brass with a 9" Tall Drum Shade in Dupion 5018W/116