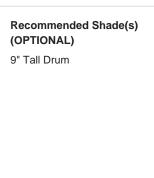

#### **Available Sizes**

One size only

TL662,
Height: 26 cm (10.24")
Diameter: 15 cm (5.91")
Bulbs: 1 × 40W E27
Cable Exit: Top

Dimensions are measured from the base of the lamp to the middle of the bulb holder and are excluding shade The overall height with a 9" tall drum shade 45cm - 17.5"