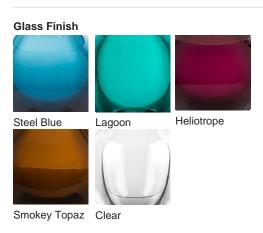

# **BELLA FIGURA**

## **Pod Lamp**

### **TL662**

Collection Name

### **HALCYON COLLECTION**

Like a vial of enchanted elixir, these enticing glass droplets are undeniably seductive. The Pod table lamp is unbound by moulds; each takes on its own unique character, capturing the fluidity of the handformed glass. IMPORTANT NOTE: Heliotrope finish is currently only available in singles.



TL662 in Clear Glass and Antique Brass with a 9" Tall Drum Shade in Dupion 5018W/116

#### **Available Finishes**





Antique Brass



### Silk Flex







Black

Silver

Brown

Cream

#### **Available Sizes**

One size only

TL662,
Height: 26 cm (10.24")
Diameter: 15 cm (5.91")
Bulbs: 1 × 40W E27
Cable Exit: Top

Dimensions are measured from the base of the lamp to the middle of the bulb holder and are excluding shade The overall height with a 9" tall drum shade 45cm - 17.5"

Finish note: As these glass lamps are handmade by our artisans in England, they may vary slightly from piece to piece in dimension and appearance