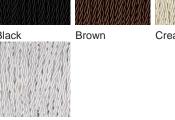

Pod Lamp**

#### **TL662**

Collection Name

#### **HALCYON COLLECTION**

Like a vial of enchanted elixir, these enticing glass droplets are undeniably seductive. The Pod table lamp is unbound by moulds; each takes on its own unique character, capturing the fluidity of the handformed glass. IMPORTANT NOTE: Steel Blue, Heliotrope and Smokey Topaz finish is currently only available in singles.

#### Compatible with



Express



TL662 in Heliotrope Glass and Polished Brass with a 9" Tall Drum Shade in Dupion 5018W/91

### **Available Finishes**

#### **Glass Finish**



Steel Blue



Smokey Topaz Clear

## **Neck and Bulb Holder**



Polished Brass

Antique Brass



Pewter



Polished Silver

#### Recommended Shade(s) (OPTIONAL)

9" Tall Drum

### Silk Flex







Silver

Cream

Heliotrope



#### **Available Sizes**

One size only

TL662,
Height: 26 cm (10.24")
Diameter: 15 cm (5.91")
Bulbs: 1 × 40W E27
Cable Exit: Top

Dimensions are measured from the base of the lamp to the middle of the bulb holder and are excluding shade. The overall height with a 9" tall drum shade 45cm - 17.5"

Finish note: As these glass lamps are handmade by our artisans in England, they may vary slightly from piece to piece in dimension and appearance.