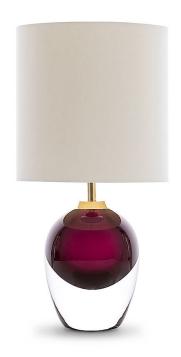

## **Pod Lamp**

#### **TL662**

Collection Name

#### **HALCYON COLLECTION**

Like a vial of enchanted elixir, these enticing glass droplets are undeniably seductive. The Pod table lamp is unbound by moulds; each takes on its own unique character, capturing the fluidity of the handformed glass. IMPORTANT NOTE: Steel Blue, Heliotrope and Smokey Topaz finish is currently only available in singles.

#### Compatible with

Express

TL662 in Heliotrope Glass and Polished Brass with a 9" Tall Drum Shade in Dupion 5018W/91