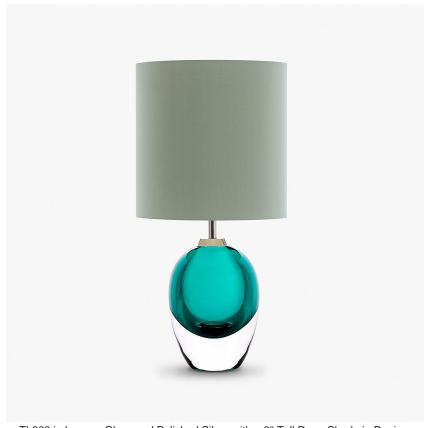

TL662 in Lagoon Glass and Polished Silver with a 9" Tall Drum Shade in Dupion 5018W/130