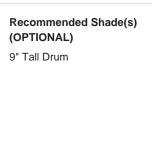

#### **Available Sizes**

One size only

TL662,
Height: 26 cm (10.24")
Diameter: 15 cm (5.91")
Bulbs: 1 × 40W E27
Cable Exit: Top

Dimensions are measured from the base of the lamp to the middle of the bulb holder and are excluding shade. The overall height with a 9" tall drum shade 45cm - 17.5"