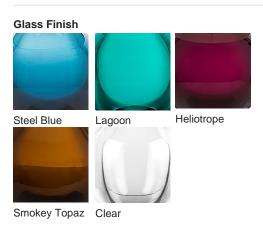

### **HALCYON COLLECTION**

Like a vial of enchanted elixir, these enticing glass droplets are undeniably seductive. The Pod table lamp is unbound by moulds; each takes on its own unique character, capturing the fluidity of the handformed glass. IMPORTANT NOTE: Heliotrope finish is currently only available in singles.