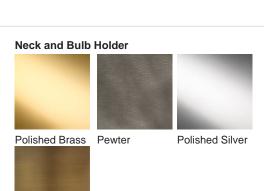

# **BELLA FIGURA**

## **Pod Lamp**

### **TL662**

Collection Name

### **HALCYON COLLECTION**

Like a vial of enchanted elixir, these enticing glass droplets are undeniably seductive. The Pod table lamp is unbound by moulds; each takes on its own unique character, capturing the fluidity of the handformed glass. IMPORTANT NOTE: Heliotrope finish is currently only available in singles.



TL662 in Lagoon Glass and Polished Silver with a 9" Tall Drum Shade in Dupion 5018W/130

#### **Available Finishes**

Silver





Antique Brass





#### **Available Sizes**

One size only

TL662,
Height: 26 cm (10.24")
Diameter: 15 cm (5.91")
Bulbs: 1 × 40W E27
Cable Exit: Top

Dimensions are measured from the base of the lamp to the middle of the bulb holder and are excluding shade. The overall height with a 9" tall drum shade 45cm - 17.5"

Finish note: As these glass lamps are handmade by our artisans in England, they may vary slightly from piece to piece in dimension and appearance.