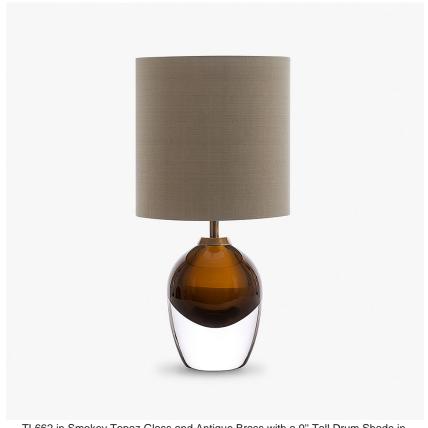

TL662 in Smokey Topaz Glass and Antique Brass with a 9" Tall Drum Shade in Dupion 5018W/1094

#### **Available Sizes**

One size only

TL662,
Height: 26 cm (10.24")
Diameter: 15 cm (5.91")
Bulbs: 1 × 40W E27
Cable Exit: Top

Dimensions are measured from the base of the lamp to the middle of the bulb holder and are excluding shade The overall height with a 9" tall drum shade 45cm - 17.5"