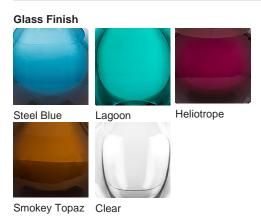

#### **HALCYON COLLECTION**

Like a vial of enchanted elixir, these enticing glass droplets are undeniably seductive. The Pod table lamp is unbound by moulds; each takes on its own unique character, capturing the fluidity of the handformed glass. IMPORTANT NOTE: Heliotrope finish is currently only available in singles.

#### **Available Finishes**

Antique Brass