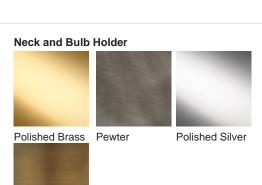

## **BELLA FIGURA**

### **Pod Lamp**

#### **TL662**

Collection Name

#### **HALCYON COLLECTION**

Like a vial of enchanted elixir, these enticing glass droplets are undeniably seductive. The Pod table lamp is unbound by moulds; each takes on its own unique character, capturing the fluidity of the handformed glass. IMPORTANT NOTE: Heliotrope finish is currently only available in singles.



TL662 in Smokey Topaz Glass and Antique Brass with a 9" Tall Drum Shade in Dupion 5018W/1094

#### **Available Finishes**





Antique Brass

# Recommended Shade(s) (OPTIONAL) 9" Tall Drum



Silver

#### **Available Sizes**

One size only

TL662,
Height: 26 cm (10.24")
Diameter: 15 cm (5.91")
Bulbs: 1 × 40W E27
Cable Exit: Top

Dimensions are measured from the base of the lamp to the middle of the bulb holder and are excluding shade The overall height with a 9" tall drum shade 45cm - 17.5"

Finish note: As these glass lamps are handmade by our artisans in England, they may vary slightly from piece to piece in dimension and appearance