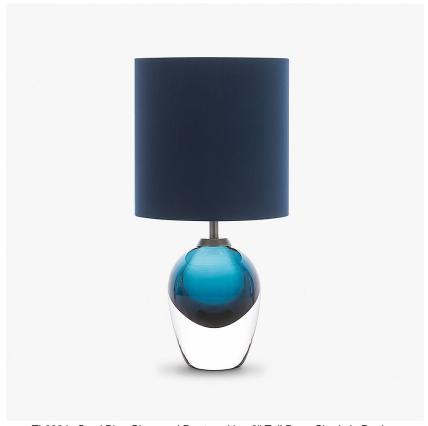

TL662 in Steel Blue Glass and Pewter with a 9" Tall Drum Shade in Dupion 5018W/116