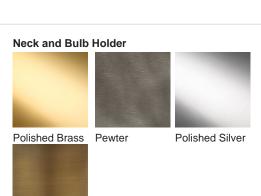

#### **Available Finishes**

Silver

Antique Brass

Recommended Shade(s) (OPTIONAL) 9" Tall Drum