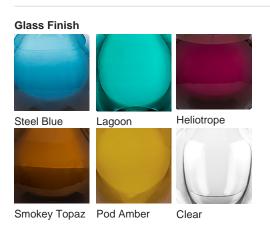

### **HALCYON COLLECTION**

Like a vial of enchanted elixir, these enticing glass droplets are undeniably seductive. The Pod table lamp is unbound by moulds; each takes on its own unique character, capturing the fluidity of the handformed glass. IMPORTANT NOTE: Heliotrope finish is currently only available in singles.

#### **Available Finishes**

Silver

Antique Brass

Recommended Shade(s) (OPTIONAL) 9" Tall Drum