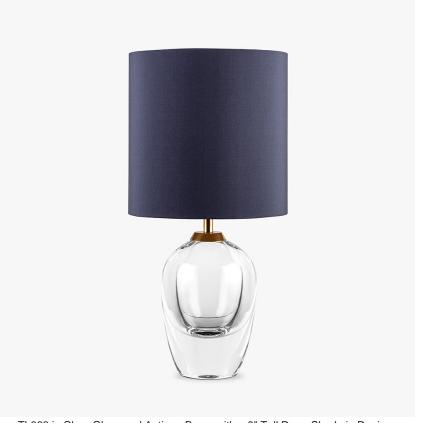

TL662 in Clear Glass and Antique Brass with a 9" Tall Drum Shade in Dupion 5018W/116

#### **Available Sizes**

One size only

TL662,
Height: 26 cm (10.24")
Diameter: 15 cm (5.91")
1 x 40w E27
Max Watt and Lamps: 40w x 1

Dimensions are measured from the base of the lamp to the middle of the bulb holder and are excluding shade The overall height with a 9" tall drum shade 45cm - 17.5"