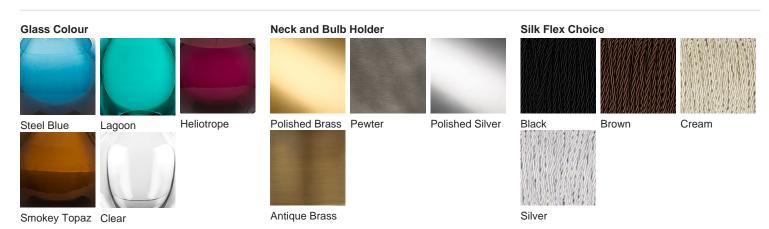

# **BELLA FIGURA**

## **Pod Table Lamp**

### **TL662**

Collection Name

### **HALCYON COLLECTION**

Like a vial of enchanted elixir, these enticing glass droplets are undeniably seductive. The Pod table lamp is unbound by moulds; each takes on its own unique character, capturing the fluidity of the handformed glass. Finish note as these lamps are handmade by our artisans in England, they may vary slightly from piece to piece in dimension and appearance.



TL662 in Clear Glass and Antique Brass with a 9" Tall Drum Shade in Dupion 5018W/116

#### **Available Finishes**



#### **Available Sizes**

One size only

TL662,
Height: 26 cm (10.24")
Diameter: 15 cm (5.91")
1 x 40w E27
Max Watt and Lamps: 40w x 1

Dimensions are measured from the base of the lamp to the middle of the bulb holder and are excluding shade The overall height with a 9" tall drum shade 45cm - 17.5"

Finish note: As these glass lamps are handmade by our artisans in England, they may vary slightly from piece to piece in dimension and appearance