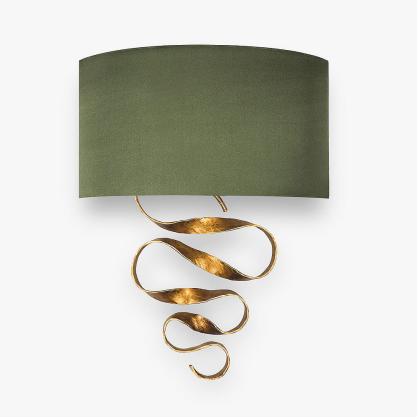

### **CONTOUR COLLECTION**

'Prima ballerina assoluta' - a title reserved for only the most exceptional ballet dancer. Perfectly en pointe, a hand crafted ribbon of hammered iron holds effortless tension and sylph-like grace. A lustrous silk shade completes the ensemble as the dance of light plays out around our majestic Prima wall light. This wall light can be purchased as a mirrored pair.

### Compatible with

Yacht Club

WL391 in Hammered Antique Gold with a 16" Half Moon Shade in Silk Crepe Satin 1806W-120 Dill

## **Available Sizes**

One Size

WL391, Height: 33 cm (12.99") Diameter: 24 cm (9.45") Bulbs: 1 × 40W E14

Dimensions above are without the shade, overall height with a 16" Half Moon Shade 55cm - 21.65" Notes: This wall light can be purchased as a mirrored pair.