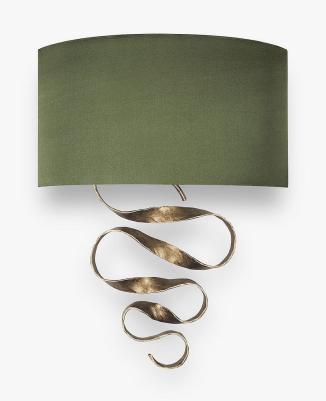

### WL391

Collection Name CONTOUR COLLECTION

Prima ballerina assoluta' – a title reserved for only the most exceptional ballet dancer.Perfectly en pointe, a hand crafted ribbon of hammered iron holds effortless tension and sylph-like grace. A lustrous silk shade completes the ensemble as the dance of light plays out around our majestic Prima wall light.

#### Compatible with

Yacht Club

WL391 in Hammered Antique Silver with a 16" Half Moon Shade in Silk Crepe Satin 1806W-120 Dill

#### Metal Finish

Lead

Decorated

Antique Gold

Antique Silver

One Size WL391, Height: 33 cm (12.99") Diameter: 24 cm (9.45") Bulbs: 1 × 40W E14

Dimensions above are without the shade, overall height with a 16" Half Moon Shade 55cm - 21.65" Notes: This wall light can be purchased as a mirrored pair Shade Note: Please note the shade on this product is a key hole fitting.