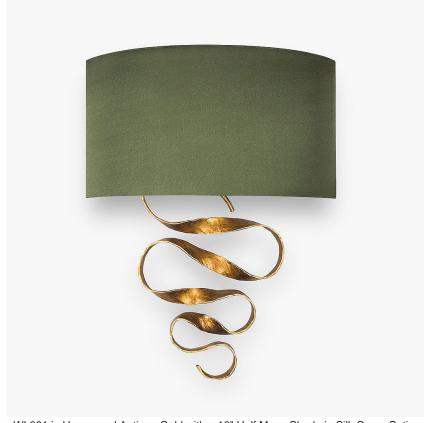

#### **CONTOUR COLLECTION**

Prima ballerina assoluta' – a title reserved for only the most exceptional ballet dancer. Perfectly en pointe, a hand crafted ribbon of hammered iron holds effortless tension and sylph-like grace. A lustrous silk shade completes the ensemble as the dance of light plays out around our majestic Prima wall light. This wall light can be purchased as a mirrored pair.

## **Metal Finish**

Decorated Bronze

Lead

Antique Gold

Antique Silver

WL391 in Hammered Antique Gold with a 16" Half Moon Shade in Silk Crepe Satin 1806W-120 Dill

## **Available Sizes**

One Size

WL391, Height: 33 cm (12.99") Diameter: 24 cm (9.45") Bulbs: 1 × 40W E14

Dimensions above are without the shade, overall height with a 16" Half Moon Shade 55cm - 21.65" Notes: This wall light can be purchased as a mirrored pair.