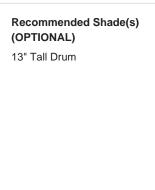

#### Compatible with

Express

TL162 in Beluga and Polished Nickel with 13" Tall Drum Shade in Bennett's Crepe Satin Dill 1806W/120