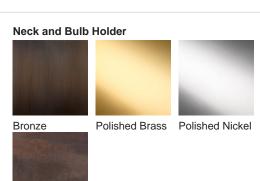

# **BELLA FIGURA**

## **Pyrus Lamp**

#### **TL162**

Collection Name

#### **CONTOUR COLLECTION**

The fruit from the tree of the Pyrus genus – the humble pear, the perfect name for our latest ceramic design. Curvaceous but sleek, our Pyrus lamp renews this classic pear shape, creating a chic outline for superior interior styling. Illuminated by six new glossy glazes, this piece is as versatile as it is vivacious.

#### Compatible with



Express



TL162 in Beluga and Polished Nickel with 13" Tall Drum Shade in Bennett's Crepe Satin Dill 1806W/120

### **Available Finishes**





Old English

Brass



### Silk Flex



Silver

#### **Available Sizes**

One Size

TL162, Height: 56 cm (22.05") Diameter: 30 cm (11.81") Bulbs: 1 × 40W E27

Net Weight: 3 kg / 7 lb Cable Exit:

Bottom

Dimensions are measured from the base of the lamp to the middle of the bulb holder and are excluding shade Overall height with recommended 13" tall drum shade is 85.5cm Shades are also available in Customer Own Material (COM)