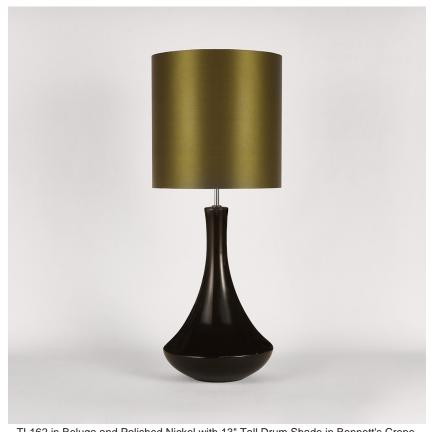

#### **CONTOUR COLLECTION**

The fruit from the tree of the Pyrus genus – the humble pear, the perfect name for our latest ceramic design. Curvaceous but sleek, our Pyrus lamp renews this classic pear shape, creating a chic outline for superior interior styling. Illuminated by six new glossy glazes, this piece is as versatile as it is vivacious.

#### Compatible with

Express

TL162 in Beluga and Polished Nickel with 13" Tall Drum Shade in Bennett's Crepe Satin Dill 1806W/120

#### **Available Sizes**

One Size

TL162, Height: 56 cm (22.05") Diameter: 30 cm (11.81") Bulbs: 1 × 40W E27

Net Weight: 3 kg / 7 lb Cable Exit:

Bottom

Dimensions are measured from the base of the lamp to the middle of the bulb holder and are excluding shade Overall height with recommended 13" tall drum shade is 85.5cm Shades are also available in Customer Own Material (COM)