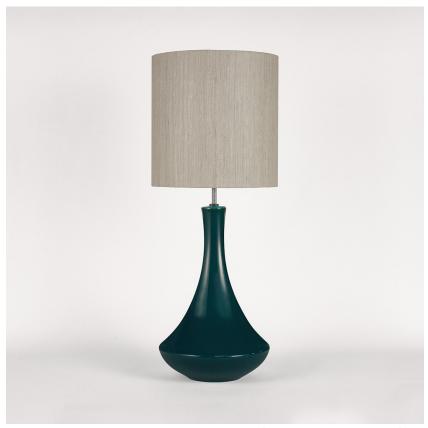

#### **CONTOUR COLLECTION**

The fruit from the tree of the Pyrus genus – the humble pear, the perfect name for our latest ceramic design. Curvaceous but sleek, our Pyrus lamp renews this classic pear shape, creating a chic outline for superior interior styling. Illuminated by six new glossy glazes, this piece is as versatile as it is vivacious.

TL162 in Dark Teal and Bronze with 13" Tall Drum Shade in James Hare Vyne Silk French Grey 31625/10