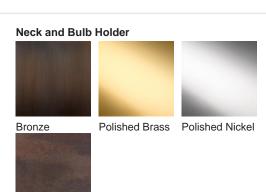

# **BELLA FIGURA**

## **Pyrus Lamp**

#### **TL162**

Collection Name

#### **CONTOUR COLLECTION**

The fruit from the tree of the Pyrus genus – the humble pear, the perfect name for our latest ceramic design. Curvaceous but sleek, our Pyrus lamp renews this classic pear shape, creating a chic outline for superior interior styling. Illuminated by six new glossy glazes, this piece is as versatile as it is vivacious.



TL162 in Dark Teal and Bronze with 13" Tall Drum Shade in James Hare Vyne Silk French Grey 31625/10

#### **Available Finishes**





Old English

Brass



### Silk Flex



#### **Available Sizes**

One Size

TL162, Height: 56 cm (22.05") Diameter: 30 cm (11.81") Bulbs: 1 × 40W E27

Net Weight: 3 kg / 7 lb Cable Exit:

Bottom

Dimensions are measured from the base of the lamp to the middle of the bulb holder and are excluding shade Overall height with recommended 13" tall drum shade is 85.5cm Shades are also available in Customer Own Material (COM)