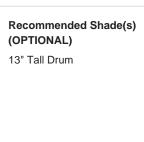

TL162 in Dark Teal and Bronze with 13" Tall Drum Shade in James Hare Vyne Silk French Grey 31625/10

#### **Available Sizes**

One Size

TL162, Height: 56 cm (22.05") Diameter: 30 cm (11.81") Bulbs: 1 × 40W E27

Net Weight: 3 kg / 7 lb Cable Exit:

Bottom

Dimensions are measured from the base of the lamp to the middle of the bulb holder and are excluding shade Overall height with recommended 13" tall drum shade is 85.5cm Shades are also available in Customer Own Material (COM)