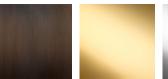

#### Neck and Bulb Holder

Bronze

Old English

Brass

Polished Brass Polished Nickel