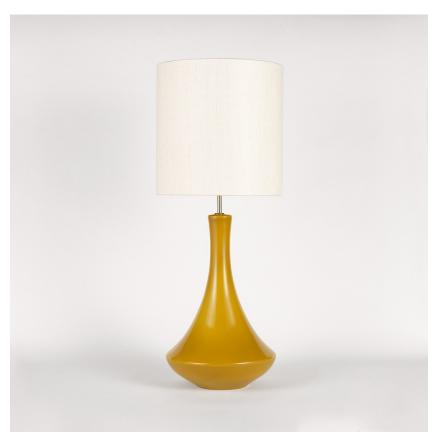

#### TL162

Collection Name CONTOUR COLLECTION

The fruit from the tree of the Pyrus genus – the humble pear, the perfect name for our latest ceramic design. Curvaceous but sleek, our Pyrus lamp renews this classic pear shape, creating a chic outline for superior interior styling. Illuminated by six new glossy glazes, this piece is as versatile as it is vivacious.

TL162 in Mustard and Polished Brass with 13" Tall Drum Shade in James Hare Vienne Silk Chalk 31458/01