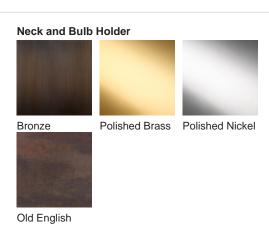

#### Compatible with

Express

TL162 in Admiral Blue and Polished Nickel with 13" Tall Drum Shade in James Hare Vienne Silk Chalk 31458/01