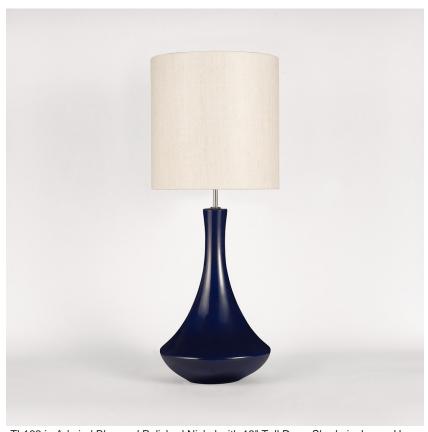

#### Compatible with

Express

TL162 in Admiral Blue and Polished Nickel with 13" Tall Drum Shade in James Hare Vienne Silk Chalk 31458/01

#### **Available Sizes**

One Size

TL162, Height: 56 cm (22.05") Diameter: 30 cm (11.81") Bulbs: 1 × 40W E27

Net Weight: 3 kg / 7 lb Cable Exit:

Bottom

Dimensions are measured from the base of the lamp to the middle of the bulb holder and are excluding shade Overall height with recommended 13" tall drum shade is 85.5cm Shades are also available in Customer Own Material (COM)