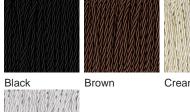

## **BELLA FIGURA**

### **Pyrus Lamp**

#### **TL162**

Collection Name

#### **CONTOUR COLLECTION**

The fruit from the tree of the Pyrus genus – the humble pear, the perfect name for our latest ceramic design. Curvaceous but sleek, our Pyrus lamp renews this classic pear shape, creating a chic outline for superior interior styling. Illuminated by six new glossy glazes, this piece is as versatile as it is vivacious.

#### Compatible with



Express



TL162 in Admiral Blue and Polished Nickel with 13" Tall Drum Shade in James Hare Vienne Silk Chalk 31458/01

#### **Available Finishes**





# Recommended Shade(s) (OPTIONAL) 13" Tall Drum

## Silk Flex





Cream

Brass

#### **Available Sizes**

One Size

TL162, Height: 56 cm (22.05") Diameter: 30 cm (11.81") Bulbs: 1 × 40W E27

Net Weight: 3 kg / 7 lb Cable Exit:

Bottom

Dimensions are measured from the base of the lamp to the middle of the bulb holder and are excluding shade Overall height with recommended 13" tall drum shade is 85.5cm Shades are also available in Customer Own Material (COM)