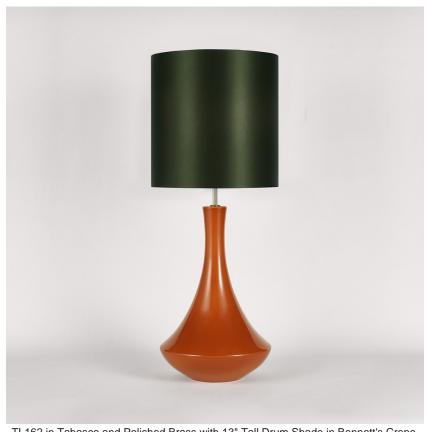

#### Compatible with

Express

TL162 in Tabasco and Polished Brass with 13" Tall Drum Shade in Bennett's Crepe Satin Dill 1806W/120

#### **Available Sizes**

One Size

TL162, Height: 56 cm (22.05") Diameter: 30 cm (11.81") Bulbs: 1 × 40W E27

Net Weight: 3 kg / 7 lb Cable Exit:

Bottom

Dimensions are measured from the base of the lamp to the middle of the bulb holder and are excluding shade Overall height with recommended 13" tall drum shade is 85.5cm Shades are also available in Customer Own Material (COM)