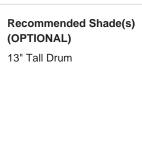

#### Compatible with

Express

TL162 in Tabasco and Polished Brass with 13" Tall Drum Shade in Bennett's Crepe Satin Dill 1806W/120