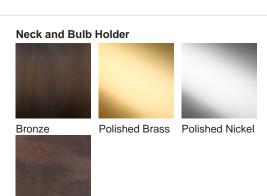

# **BELLA FIGURA**

## **Pyrus Lamp**

#### **TL162**

Collection Name

#### **CONTOUR COLLECTION**

The fruit from the tree of the Pyrus genus – the humble pear, the perfect name for our latest ceramic design. Curvaceous but sleek, our Pyrus lamp renews this classic pear shape, creating a chic outline for superior interior styling. Illuminated by six new glossy glazes, this piece is as versatile as it is vivacious.

#### Compatible with



Express



TL162 in Tabasco and Polished Brass with 13" Tall Drum Shade in Bennett's Crepe Satin Dill 1806W/120

### **Available Finishes**





Old English

Brass



### Silk Flex

Silver



#### **Available Sizes**

One Size

TL162, Height: 56 cm (22.05") Diameter: 30 cm (11.81") Bulbs: 1 × 40W E27

Net Weight: 3 kg / 7 lb Cable Exit:

Bottom

Dimensions are measured from the base of the lamp to the middle of the bulb holder and are excluding shade Overall height with recommended 13" tall drum shade is 85.5cm Shades are also available in Customer Own Material (COM)