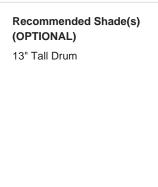

#### **Available Sizes**

One Size

TL162, Height: 56 cm (22.05") Diameter: 30 cm (11.81") Bulbs: 1 × 40W E27

Net Weight: 3 kg / 7 lb Cable Exit:

Bottom

Dimensions are measured from the base of the lamp to the middle of the bulb holder and are excluding shade Overall height with recommended 13" tall drum shade is 85.5cm Shades are also available in Customer Own Material (COM)