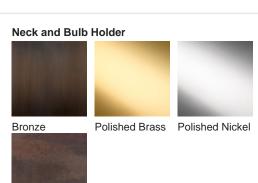

# **BELLA FIGURA**

## **Pyrus Lamp**

#### **TL162**

Collection Name

#### **CONTOUR COLLECTION**

The fruit from the tree of the Pyrus genus – the humble pear, the perfect name for our latest ceramic design. Curvaceous but sleek, our Pyrus lamp renews this classic pear shape, creating a chic outline for superior interior styling. Illuminated by six new glossy glazes, this piece is as versatile as it is vivacious.

#### Compatible with



Express



TL162 in Parchment and Polished Nickel with 13" Tall Drum Shade in James Hare Vyne Silk Rose Quartz 31625/10

### **Available Finishes**





Old English

Brass



### Silk Flex

Silver



#### **Available Sizes**

One Size

TL162, Height: 56 cm (22.05") Diameter: 30 cm (11.81") Bulbs: 1 × 40W E27

Net Weight: 3 kg / 7 lb Cable Exit:

Bottom

Dimensions are measured from the base of the lamp to the middle of the bulb holder and are excluding shade Overall height with recommended 13" tall drum shade is 85.5cm Shades are also available in Customer Own Material (COM)