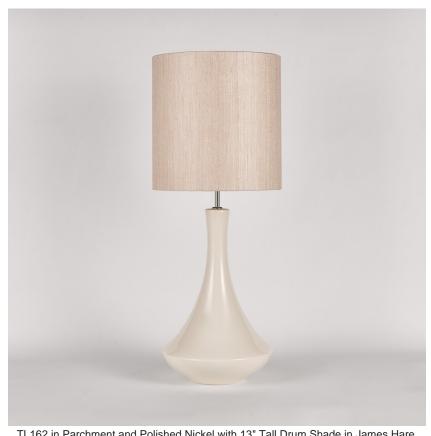

#### **CONTOUR COLLECTION**

The fruit from the tree of the Pyrus genus – the humble pear, the perfect name for our latest ceramic design. Curvaceous but sleek, our Pyrus lamp renews this classic pear shape, creating a chic outline for superior interior styling. Illuminated by six new glossy glazes, this piece is as versatile as it is vivacious.

#### Compatible with

Express

TL162 in Parchment and Polished Nickel with 13" Tall Drum Shade in James Hare Vyne Silk Rose Quartz 31625/10