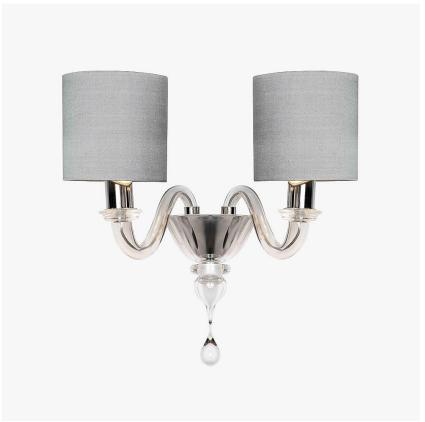

#### WL522

Collection Name
VENETIAN GLASS COLLECTION

An even more contemporary version of our classic Raphael Wall Light with no cups or discs and including 5" Drum Shades

WL522-2 in Chrome & Clear Murano Glass with 5 Inch Drum Shades in Silk Dupion 5018w 44

#### Two Light

WL522-2,

Height: 24 cm (9.45") Width: 40 cm (15.75") Depth: 25 cm (9.84") Bulbs: 2 x 25w E14 Net Weight: 2 kg / 5 lb

All our wall lights are suitable for bathrooms if positioned in Zone 3. Please refer to the IP Rating Guide in the Bathroom Section on our website

This wall light includes 5" drum shades. Please use 'Golf Ball' bulbs/lamps only. Shades can also be made with Customer Own Material (COM)