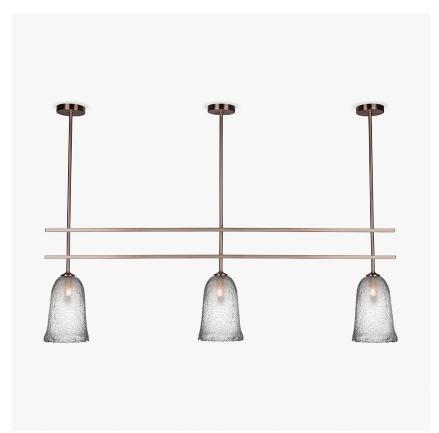

# **Regolith Ceiling Light**

## **CL206**

Collection Name

#### **MOONLIGHT COLLECTION**

The crisp lines of Regolith's frame juxtapose the molten, sparkling look of the glass domes suspended beneath. The inside of the glass domes are dusted with tiny glass beads which are gently melted onto the surface. This scattering of particles is suggestive of the loose material ... which fleck the surface of the moon, termed lunar regolith. This concept aided us in the development of this rich new surface texture which when applied to a transparent material carries and amplifies the glow of the light source within. This configuration has been designed with kitchen islands in mind and its measurements are highly customisable, please contact us with your requirements.

#### Compatible with

CL206 in Moondust and Brushed Bronze

## **Available Sizes**

One Size Only

CL206, Height: 102.5 cm (40.35") Width: 150 cm (59.06") Bulbs: 3 E14