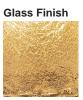

llection Name MOONLIGHT COLLECTION** 

The crisp lines of Regolith's frame juxtapose the molten, sparkling look of the glass domes suspended beneath. The inside of the glass domes are dusted with tiny glass beads which are gently melted onto the surface. This scattering of particles is suggestive of the loose material ... which fleck the surface of the moon, termed lunar regolith. This concept aided us in the development of this rich new surface texture which when applied to a transparent material carries and amplifies the glow of the light source within. This configuration has been designed with kitchen islands in mind and its measurements are highly customisable, please contact us with your requirements.





Bathroom



CL206 in Moondust Glass and Brushed Gold

#### Available Finishes



Moondust



### One Size Only

CL206, Height: 102.5 cm (40.35") Width: 150 cm (59.06") Bulbs: 3 E14

www.bella-figura.com