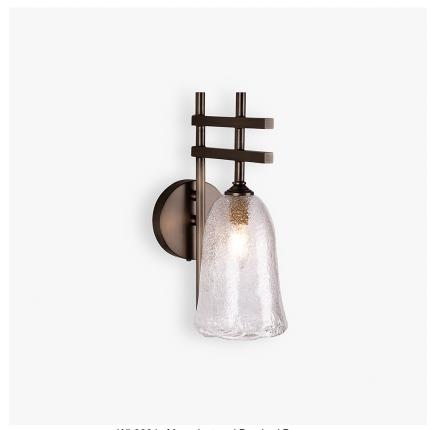

## **Regolith Wall Light**

### WL206

Collection Name

#### **MOONLIGHT COLLECTION**

Star of the show or the ultimate accessory to the Regolith ceiling light is the Regolith wall light. The contours of its glass shade are evocative of a 1920s cloche hat, scaled down from the larger ceiling light shade with a delicate rework of the geometric lines of this design series. Blanketed in glittering grains of glass, this blend of fashion and celestial influences offers to set the room to sparkle.

## Compatible with

Bathroom

WL206 in Moondust and Brushed Bronze