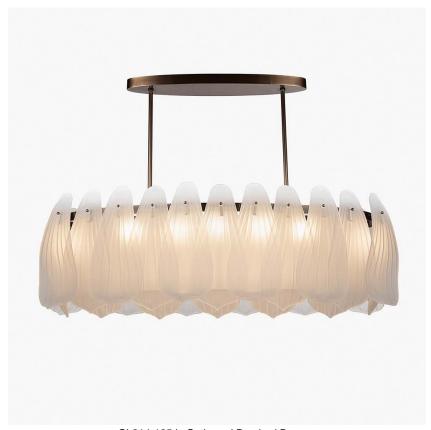

## Rene Chandelier

## CL214-125

Collection Name **MOONLIGHT COLLECTION** 

A look at Art Deco design would be incomplete without considering the work of René Lalique, but his superb glass art could not escape our notice. The René chandelier is our response to the floral motifs and satinised surface seen on several of his iconic sculptures. The stylised leaf impressions are suspended on a slim oval frame which makes it the ideal feature for dining areas.

## Compatible with

Bathroom

CL214-125 in Satin and Brushed Bronze

#### **Available Sizes**

One Size Only

CL214-125,

Height: 42 cm (16.54") Length: 125 cm (49.21") Depth: 63 cm (24.8") Bulbs: 12 G9 LED Net Weight: 40 kg / 88 lb