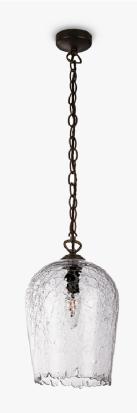

### **CL52**

Collection Name CANTERBURY COLLECTION

A classic pendant light with an artfully fractured edge and the crackled appearance of frozen ice, which encases the hand-blown glass beneath. Once lit, the refraction of light creates some truly exquisite patterns, which are unique to each pendant.

#### Available Finishes

**Glass Finish** 

Clear Crackled

Old English Brass Nickel

Large CL52-LA, Height: 24.5 cm (9.65") Diameter: 19 cm (7.48") Bulbs: 1 × 40W E14 Net Weight: 3 kg / 7 lb

This pendant is supplied as standard with 50cm (20") of chain. More chain is available on request