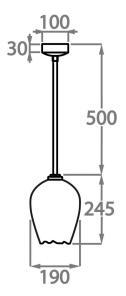

#### Large CL52-LA, Height: 24.5 cm (9.65") Diameter: 19 cm (7.48") Bulbs: 1 × 40W E14 Net Weight: 3 kg / 7 lb

This pendant is supplied as standard with 50cm (20") of chain. More chain is available on request