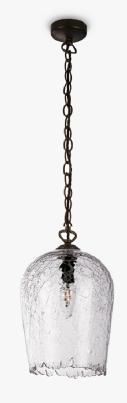

### CL52E

Collection Name CANTERBURY COLLECTION

A classic pendant light with an artfully fractured edge and the crackled appearance of frozen ice, which encases the hand-blown glass beneath. Once lit, the refraction of light creates some truly exquisite patterns, which are unique to each pendant.

#### Compatible with

CL52-LA in Clear Crackled Glass and Old English Brass Chain

#### Large CL52-LA, Height: 24.5 cm (9.65") Diameter: 19 cm (7.48") Bulbs: 1 × 40W E14 Net Weight: 3 kg / 7 lb

This pendant is supplied as standard with 50cm (20") of chain. More chain is available on request