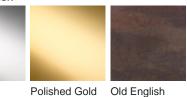

### Metal Finish

Polished Polished Polished

Old English Brass Large CL52-LA, Height: 24.5 cm (9.65") Diameter: 19 cm (7.48") Bulbs: 1 × 40W E14 Net Weight: 3 kg / 7 lb

This pendant is supplied as standard with 50cm (20") of chain. More chain is available on request