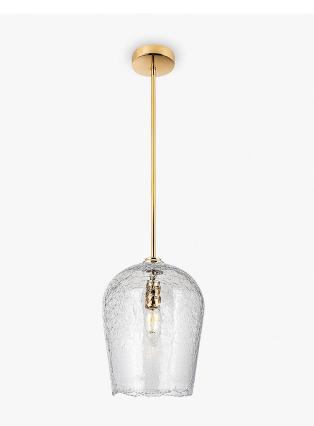

#### CL52

Collection Name CANTERBURY COLLECTION

A classic pendant light with an artfully fractured edge and the crackled appearance of frozen ice, which encases the hand-blown glass beneath. Once lit, the refraction of light creates some truly exquisite patterns, which are unique to each pendant.

CL52 in Clear Crackled Glass on a Polished Gold Rod