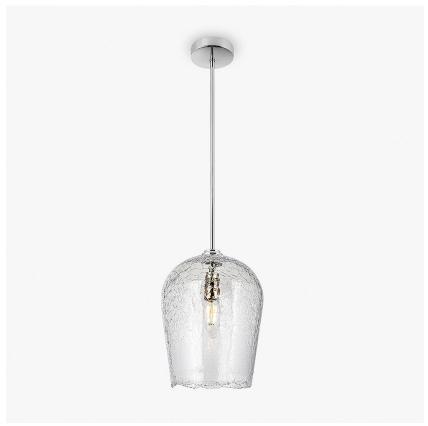

## **CANTERBURY COLLECTION**

A classic pendant light with an artfully fractured edge and the crackled appearance of frozen ice, which encases the hand-blown glass beneath. Once lit, the refraction of light creates some truly exquisite patterns, which are unique to each pendant. Now available on a Polished Nickel rod.

# Compatible with

Express

CL52 in Clear Crackled Glass on a Polished Nickel Rod

## **Glass Finish**

Clear Crackled

## **Metal Finish**

Polished Nickel

Polished Gold

Old English Brass

#### **Available Sizes**

**Large** CL52-LA,

Height: 24.5 cm (9.65") Diameter: 19 cm (7.48") Bulbs: 1 × 40W E14 Net Weight: 3 kg / 7 lb

This pendant is supplied as standard with 50cm (20") of chain. More chain is available on request