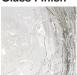

# **BELLA FIGURA**

## **Rime Pendant**

## CL52E

Collection Name

## **CANTERBURY COLLECTION**

A classic pendant light with an artfully fractured edge and the crackled appearance of frozen ice, which encases the hand-blown glass beneath. Once lit, the refraction of light creates some truly exquisite patterns, which are unique to each pendant. Now available on a Polished Nickel rod.

## Compatible with



Express



CL52 in Clear Crackled Glass on a Polished Nickel Rod

## **Available Finishes**

#### **Glass Finish**



Clear Crackled

#### Metal Finish



Polished Nickel



Old English Brass

#### Large CL52-LA,

Height: 24.5 cm (9.65") Diameter: 19 cm (7.48") Bulbs: 1 × 40W E14 Net Weight: 3 kg / 7 lb



This pendant is supplied as standard with 50cm (20") of chain. More chain is available on request

\*Please note these pendant's are a unique design and therefore each pendant varies slightly in design and size from one another\*