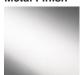

# **BELLA FIGURA**

## **Rime Pendant**

## CL52E

Collection Name

## **CANTERBURY COLLECTION**

A classic pendant light with an artfully fractured edge and the crackled appearance of frozen ice, which encases the hand-blown glass beneath. Once lit, the refraction of light creates some truly exquisite patterns, which are unique to each pendant. Now available on a Polished Nickel rod.

## Compatible with



Express



CL52 in Clear Crackled Glass on a Polished Nickel Rod

## **Available Finishes**

#### **Glass Finish**



Clear Crackled

#### Metal Finish



Polished Nickel



Old English Brass

#### Large CL52-LA,

Height: 24.5 cm (9.65") Diameter: 19 cm (7.48") Bulbs: 1 × 40W E14 Net Weight: 3 kg / 7 lb



This pendant is supplied as standard with 50cm (20") of chain. More chain is available on request

\*Please note these pendant's are a unique design and therefore each pendant varies slightly in design and size from one another\*