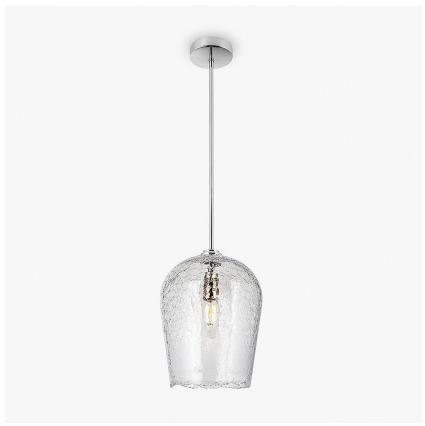

## **CANTERBURY COLLECTION**

A classic pendant light with an artfully fractured edge and the crackled appearance of frozen ice, which encases the hand-blown glass beneath. Once lit, the refraction of light creates some truly exquisite patterns, which are unique to each pendant. Now available on a Polished Nickel rod.

## Compatible with

Express

CL52 in Clear Crackled Glass on a Polished Nickel Rod

#### Large CL52-LA,

Height: 24.5 cm (9.65") Diameter: 19 cm (7.48") Bulbs: 1 × 40W E14 Net Weight: 3 kg / 7 lb

This pendant is supplied as standard with 50cm (20") of chain. More chain is available on request