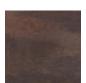

# **BELLA FIGURA**

## **Rime Pendant**

## CL52E

Collection Name

## **CANTERBURY COLLECTION**

A classic pendant light with an artfully fractured edge and the crackled appearance of frozen ice, which encases the hand-blown glass beneath. Once lit, the refraction of light creates some truly exquisite patterns, which are unique to each pendant. Now available on a Polished Nickel rod.

## Compatible with



Express



CL52 in Clear Crackled Glass on a Polished Nickel Rod

## **Available Finishes**

#### **Glass Finish**



Clear Crackled

#### Metal Finish



Polished Nickel



Old English Brass

#### Large CL52-LA,

Height: 24.5 cm (9.65") Diameter: 19 cm (7.48") Bulbs: 1 × 40W E14 Net Weight: 3 kg / 7 lb



This pendant is supplied as standard with 50cm (20") of chain. More chain is available on request

\*Please note these pendant's are a unique design and therefore each pendant varies slightly in design and size from one another\*