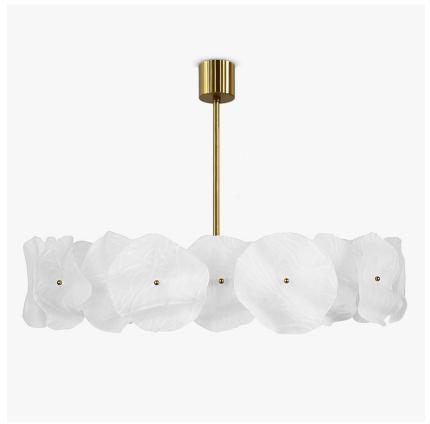

## **Ruffle Chandelier**

### **CL207-LA**

Collection Name

**MOONLIGHT COLLECTION** 

Encircled by flirtatious ruffles, the larger of this design family exudes a sultry air and playful elegance. The gentle charm of the curvy glass plates was informed by ladies' fashions of the Twenties where draped fabrics and fluttery hemlines became popular. They were feminine and romantic, a style which blends in perfect harmony with our frosted glass to create a delicate, ethereal glow like moonlight.

### Compatible with

CL207-LA in Satin Glass and Polished Gold