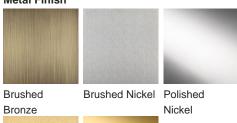

### **Metal Finish**

Brushed Gold Polished Gold

Size One

CL207-LA-75, Height: 25 cm (9.84")

Diameter: 75 cm (29.53") Bulbs: 7 x 2.5W LED G9 Net Weight: 18 kg / 40 lb Size Two

CL207-LA-100, Height: 25 cm (9.84") Diameter: 100 cm (39.37")