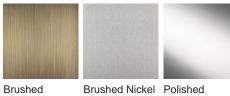

# **BELLA FIGURA**

# **Ruffle Wall Light Small**

# **WL207-SM**

Collection Name

#### **MOONLIGHT COLLECTION**

Echoing the design language of the ceiling lights, we offer two wall light styles to complement our *Ruffle* collection.

A cluster of backlit plates from our small chandelier offers a petite wall adornment. As with the ceiling light, the gently scrunched glass is organically formed and each piece is unique. Alternatively, a cluster of our delicate, smaller plates with integrated LEDs makes for a dainty room accessory.



WL207-SM in Satin Glass and Polished Gold

#### **Available Finishes**

# Glass Finish



Ruffle Satin

# **Metal Finish**



Bronze

Nickel

Brushed Gold Polished Gold

#### **Available Sizes**

One Size Only

WL207-SM,

Height: 44 cm (17.32")
Width: 25 cm (9.84")
Depth: 8.5 cm (3.35")
Integrated LED
Dimmable
Net Weight: 4 kg / 8.8 lb