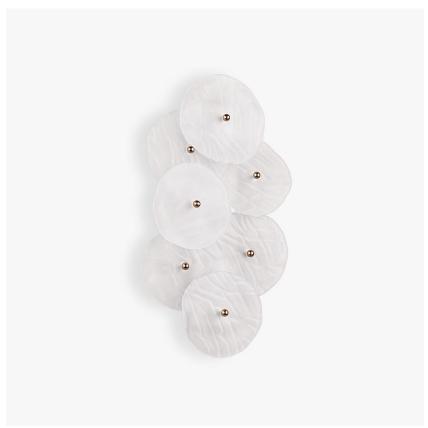

#### **MOONLIGHT COLLECTION**

Echoing the design language of the ceiling lights, we offer two wall light styles to complement our *Ruffle* collection.

A cluster of backlit plates from our small chandelier offers a petite wall adornment. As with the ceiling light, the gently scrunched glass is organically formed and each piece is unique. Alternatively, a cluster of our delicate, smaller plates with integrated LEDs makes for a dainty room accessory.

WL207-SM in Satin Glass and Polished Gold