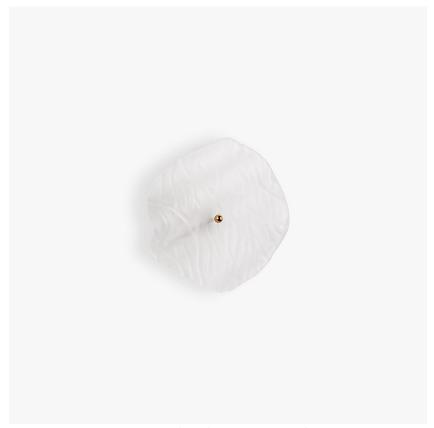

# **Ruffle Wall Light Large**

### **MOONLIGHT COLLECTION**

Echoing the design language of the ceiling lights, we offer two wall light styles to complement our Ruffle collection. A single backlit plate from our large chandelier offers a petite wall adornment which can be grouped in flowing sequences or is beautiful individually. As with the ceiling light, the gently scrunched glass is organically formed and each piece is unique.

WL207-LA in Satin Glass and Polished Gold