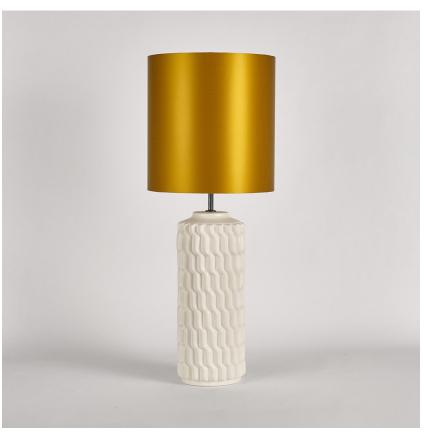

# Signal Table Lamp

## **TL826**

Collection Name
VEGA COLLECTION

We may not know what or who is out there in the great expanse of space, but humankind has employed many means to try and uncover these unknowns. This pillar-like table lamp pays tribute to the signals released and listened for by astronomers which cross unfathomable distances bringing Earth tiny pieces of a giant puzzle. This matrix of signals is represented by repeating furrows which pulse sideways in a matched tempo creating a rich texture on the surface of this table lamp, the scores of which fall into contrasting highlights and shadows as the light is turned on.

#### Compatible with

Yacht Club

TL826 in Chalk and Bronze with 12" Tall Drum Shade in Bennett's Crepe Satin Ochre 1806W/70

# Size One

TL826,

Height: 50.8 cm (20")
Diameter: 16.5 cm (6.5")
1 x 40W E27
Max Watt and Lamps: 40W x 1

Dimensions are measured from the base of the lamp to the middle of the bulb holder and are excluding shade. Overall height with recommended 12" tall drum shade is 78.7cm - 31"