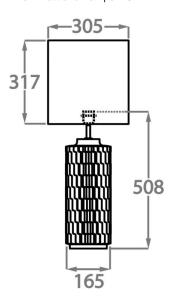

# Size One

TL826,

Height: 50.8 cm (20")
Diameter: 16.5 cm (6.5")
1 x 40W E27
Max Watt and Lamps: 40W x 1

Dimensions are measured from the base of the lamp to the middle of the bulb holder and are excluding shade. Overall height with recommended 12" tall drum shade is 78.7cm - 31"